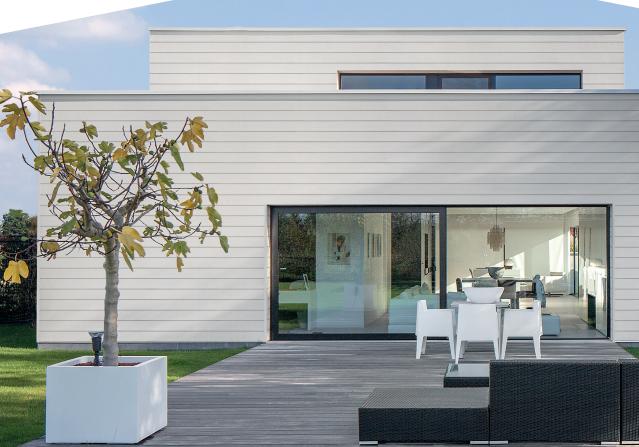

## PROFILE TYPES

DURASID® is a complete cladding system that can be used for new buildings and renovation: ideal to be used in housing, static park homes and industrial buildings. The core is made out of cellular PVC-U with a coextruded top layer.

The system is an aesthetic alternative to traditional claddings.

The benefits of these external claddings are:

- little maintenance
- easy installation
- very durable
- impact resistant
- insulating function
- available in different finishing and colours
- natural look

Please always check that the use of the Durasid® cladding conforms to the prescribed standards and the applicable building and fire regulations.

The Urban façade cladding, with a slightly structured top layer, creates a sleek yet warm look. This collection fits perfectly with a contemporary, architectural style.