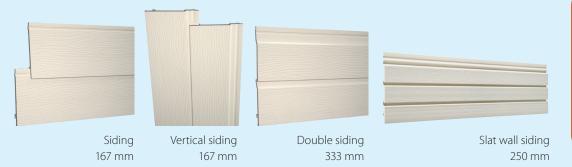

www.durasid.com produced by PLASTIVAN

made in Belgium

**Your Dealer:** 

3 Models of siding with a large embossing are available, all in a 5m length:

- **siding 167 mm:** this overlapping model guarantees a natural look of your facade
- **vertical siding 167 mm:** this siding can be installed either horizontally or vertically
- double siding 333 mm: a double model for an even faster installation

## PROFILE TYPES

DURASID® is a complete cladding system that can be used for new buildings and renovation: ideal to be used in housing, static park homes and industrial buildings. The core is made out of cellular PVC-U with a coextruded top layer.

The result of using a narrow embossing on the cellular boards with a horizontal slat wall siding gives a very elegant cladding system.

• slat wall siding 250 mm: a horizontal model with a narrow slat wall structure