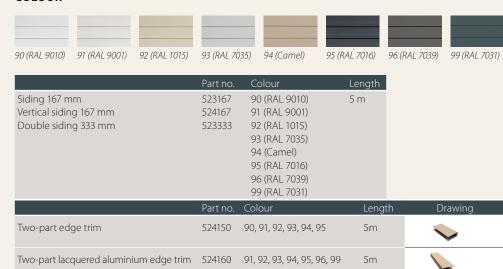

### COLOUR

|                                                          |          | 96 (RAL 7039)<br>99 (RAL 7031)  |        |                                           |
|----------------------------------------------------------|----------|---------------------------------|--------|-------------------------------------------|
|                                                          | Part no. | Colour                          | Length | Drawing                                   |
| Two-part edge trim                                       | 524150   | 90, 91, 92, 93, 94, 95          | 5m     | <b>\</b>                                  |
| Two-part lacquered aluminium edge trim                   | 524160   | 91, 92, 93, 94, 95, 96, 99      | 5m     |                                           |
| Starter trim                                             | 524200   | White                           | 5 m    |                                           |
| Ventilation profile                                      | 524250   | Black                           | 2,5 m  |                                           |
| Joiner profile                                           | 524300   | 90, 91, 92, 93, 94, 95          | 5 m    | •                                         |
| Standard joiner piece (double)                           | 524350   | 90, 91, 92, 93, 94, 95, 96, 99  |        | A. P. |
| Invisible joiner piece (double)                          | 524351   | 90, 91, 92, 93, 94, 95, 96, 99  |        |                                           |
| Standard joiner piece (single)                           | 524360   | 90, 91, 92, 93, 94, 95, 96 , 99 |        | 1                                         |
| Invisible joiner piece (single)                          | 524361   | 90, 91, 92, 93, 94, 95, 96, 99  |        |                                           |
| Invisible joiner piece (vertical siding)                 | 524362   | 90, 91, 92, 93, 94, 95, 96, 99  |        |                                           |
| Two-part internal-external corner                        | 524450   | 90, 91, 92, 93, 94, 95          | 5 m    | <b>*</b>                                  |
| Two-part lacquered aluminium<br>internal-external corner | 524460   | 91, 92, 93, 94, 95, 96, 99      | 5 m    | <b>*</b>                                  |
| Corner profile                                           | 524500   | 90, 91, 92, 93, 94, 95          | 5 m    |                                           |
| Lacquered aluminium corner profile                       | 524560   | 90, 91, 92, 93, 94, 95, 96, 99  | 5 m    | -                                         |