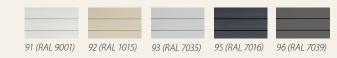

## COLOUR

| Vertical/horizontal siding 167 mm                     | 524167U  | 91 (RAL 9001)<br>92 (RAL 1015)<br>93 (RAL 7035)<br>95 (RAL 7016)<br>96 (RAL 7039) | 5 m    |                                                                                                                                                                                                                                                                                                                                                                                                                                                                                                                                                                                                                                                                                                                                                                                                                                                                                                                                                                                                                                                                                                                                                                                                                                                                                                                                                                                                                                                                                                                                                                                                                                                                                                                                                                                                                                                                                                                                                                                                                                                                                                                                |
|-------------------------------------------------------|----------|-----------------------------------------------------------------------------------|--------|--------------------------------------------------------------------------------------------------------------------------------------------------------------------------------------------------------------------------------------------------------------------------------------------------------------------------------------------------------------------------------------------------------------------------------------------------------------------------------------------------------------------------------------------------------------------------------------------------------------------------------------------------------------------------------------------------------------------------------------------------------------------------------------------------------------------------------------------------------------------------------------------------------------------------------------------------------------------------------------------------------------------------------------------------------------------------------------------------------------------------------------------------------------------------------------------------------------------------------------------------------------------------------------------------------------------------------------------------------------------------------------------------------------------------------------------------------------------------------------------------------------------------------------------------------------------------------------------------------------------------------------------------------------------------------------------------------------------------------------------------------------------------------------------------------------------------------------------------------------------------------------------------------------------------------------------------------------------------------------------------------------------------------------------------------------------------------------------------------------------------------|
|                                                       | Part no. | Colour                                                                            | Length | Drawing                                                                                                                                                                                                                                                                                                                                                                                                                                                                                                                                                                                                                                                                                                                                                                                                                                                                                                                                                                                                                                                                                                                                                                                                                                                                                                                                                                                                                                                                                                                                                                                                                                                                                                                                                                                                                                                                                                                                                                                                                                                                                                                        |
| Two-part edge trim                                    | 524150   | 91, 92, 93, 95                                                                    | 5m     | <b>\</b>                                                                                                                                                                                                                                                                                                                                                                                                                                                                                                                                                                                                                                                                                                                                                                                                                                                                                                                                                                                                                                                                                                                                                                                                                                                                                                                                                                                                                                                                                                                                                                                                                                                                                                                                                                                                                                                                                                                                                                                                                                                                                                                       |
| Two-part lacquered aluminium edge trim                | 524160   | 91, 92, 93, 95, 96                                                                | 5m     | To the state of th |
| Starter trim                                          | 524200   | White                                                                             | 5 m    |                                                                                                                                                                                                                                                                                                                                                                                                                                                                                                                                                                                                                                                                                                                                                                                                                                                                                                                                                                                                                                                                                                                                                                                                                                                                                                                                                                                                                                                                                                                                                                                                                                                                                                                                                                                                                                                                                                                                                                                                                                                                                                                                |
| Ventilation profile                                   | 524250   | Black                                                                             | 2,5 m  |                                                                                                                                                                                                                                                                                                                                                                                                                                                                                                                                                                                                                                                                                                                                                                                                                                                                                                                                                                                                                                                                                                                                                                                                                                                                                                                                                                                                                                                                                                                                                                                                                                                                                                                                                                                                                                                                                                                                                                                                                                                                                                                                |
| Invisible joiner piece (vertical siding)              | 524362   | 91, 92, 93, 95, 96                                                                |        |                                                                                                                                                                                                                                                                                                                                                                                                                                                                                                                                                                                                                                                                                                                                                                                                                                                                                                                                                                                                                                                                                                                                                                                                                                                                                                                                                                                                                                                                                                                                                                                                                                                                                                                                                                                                                                                                                                                                                                                                                                                                                                                                |
| Two-part internal-external corner                     | 524450   | 91, 92, 93, 95                                                                    | 5 m    | <b>*</b>                                                                                                                                                                                                                                                                                                                                                                                                                                                                                                                                                                                                                                                                                                                                                                                                                                                                                                                                                                                                                                                                                                                                                                                                                                                                                                                                                                                                                                                                                                                                                                                                                                                                                                                                                                                                                                                                                                                                                                                                                                                                                                                       |
| Two-part lacquered aluminium internal-external corner | 524460   | 91, 92, 93, 95, 96                                                                | 5 m    |                                                                                                                                                                                                                                                                                                                                                                                                                                                                                                                                                                                                                                                                                                                                                                                                                                                                                                                                                                                                                                                                                                                                                                                                                                                                                                                                                                                                                                                                                                                                                                                                                                                                                                                                                                                                                                                                                                                                                                                                                                                                                                                                |
| Corner profile                                        | 524500   | 91, 92, 93, 95                                                                    | 5 m    |                                                                                                                                                                                                                                                                                                                                                                                                                                                                                                                                                                                                                                                                                                                                                                                                                                                                                                                                                                                                                                                                                                                                                                                                                                                                                                                                                                                                                                                                                                                                                                                                                                                                                                                                                                                                                                                                                                                                                                                                                                                                                                                                |
| Lacquered aluminium corner profile                    | 524560   | 91, 92, 93, 95, 96                                                                | 5 m    | <b>*</b>                                                                                                                                                                                                                                                                                                                                                                                                                                                                                                                                                                                                                                                                                                                                                                                                                                                                                                                                                                                                                                                                                                                                                                                                                                                                                                                                                                                                                                                                                                                                                                                                                                                                                                                                                                                                                                                                                                                                                                                                                                                                                                                       |