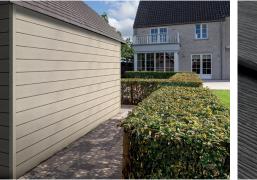

## PROFILE TYPES

DURASID® is a complete cladding system that can be used for new buildings and renovation: ideal to be used in housing, static park homes and industrial buildings. The core is made out of cellular PVC-U with a coextruded top layer.

The system is an aesthetic alternative to traditional claddings.

The benefits of these external claddings are:

- little maintenance
- easy installation
- very durable
- impact resistant
- insulating function
- available in different finishing and colours
- natural look