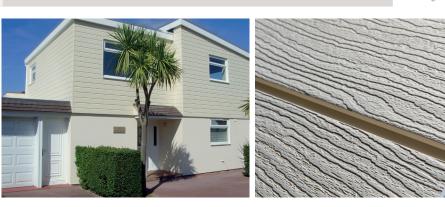

Please always check that the use of the Durasid® cladding conforms to the prescribed standards and the applicable building and fire regulations.

The Urban façade cladding, with a slightly structured top layer, creates a sleek yet warm look. This collection fits perfectly with a contemporary, architectural style.

• **Siding 167 mm**: This siding can be installed either horizontally or vertically.