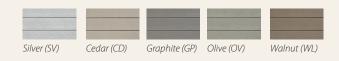

### COLOUR

|                                                       | Part no. | Colour                                                                  | Length |         |
|-------------------------------------------------------|----------|-------------------------------------------------------------------------|--------|---------|
| Siding 167 mm                                         | 523167   | Silver (SV)<br>Cedar (CD)<br>Graphite (GP)<br>Olive (OV)<br>Walnut (WL) | 5 m    |         |
|                                                       | Part no. | Colour                                                                  | Length | Drawing |
| Two-part lacquered aluminium edge trim                | 524160   | 93(SV)/94(CD)/96<br>(GP)/97(OV)/98(WL)                                  | 5m     |         |
| Starter trim                                          | 524200   | White                                                                   | 5 m    |         |
| Ventilation profile                                   | 524250   | Black                                                                   | 2,5 m  |         |
| Invisible joiner piece (single)                       | 524361   | 93(SV)/94(CD)/96<br>(GP)/97(OV)/98(WL)                                  |        |         |
| Two-part lacquered aluminium internal-external corner | 524460   | 93(SV)/94(CD)/96<br>(GP)/97(OV)/98(WL)                                  | 5 m    |         |
| Lacquered aluminium corner profile                    | 524560   | 93(SV)/94(CD)/96<br>(GP)/97(OV)/98(WL)                                  | 5 m    |         |