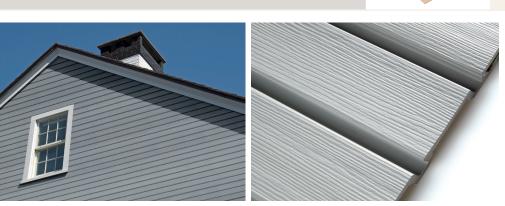

The result of using a narrow embossing on the cellular boards with a horizontal slat wall siding gives a very elegant cladding system.

• slat wall siding 250 mm: a horizontal model with a narrow slat wall structure

The result of using a specific technology on the narrow embossed surface of the cellular boards gives a cladding system with a very true-to-nature effect.

• **siding 167 mm:** this overlapping model guarantees a natural look of your facade