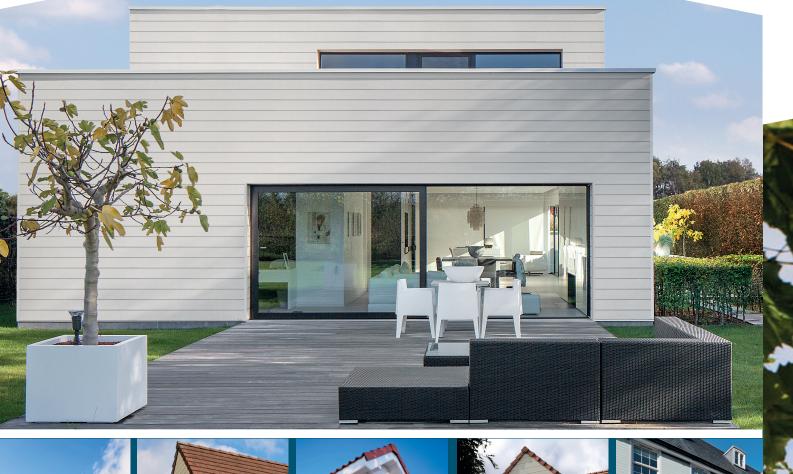

## PROFILE TYPES

DURASID® is a complete cladding system that can be used for new buildings and renovation: ideal to be used in housing, static park homes and industrial buildings. The core is made out of cellular PVC-U with a coextruded top layer.

The system is an aesthetic alternative to traditional claddings.

The benefits of these external claddings are:

- little maintenance
- easy installation
- very durable
- impact resistant
- insulating function
- available in different finishing and colours
- natural look

Please always check that the use of the Durasid® cladding conforms to the prescribed standards and the applicable building and fire regulations.

The Urban façade cladding, with a slightly structured top layer, creates a sleek yet warm look. This collection fits perfectly with a contemporary, architectural style.