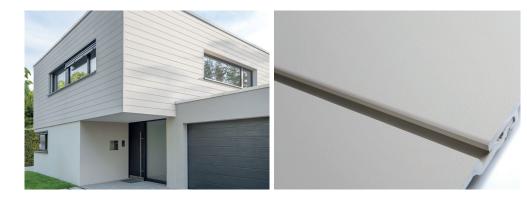

## PROFILE TYPES

DURASID® is a complete cladding system that can be used for new buildings and renovation: ideal to be used in housing, static park homes and industrial buildings. The core is made out of cellular PVC-U with a coextruded top layer.

The system is an aesthetic alternative to traditional claddings.

The benefits of these external claddings are:

- little maintenance
- easy installation
- very durable
- impact resistant
- insulating function
- available in different finishing and colours
- natural look

Please always check that the use of the Durasid® cladding conforms to the prescribed standards and the applicable building and fire regulations.

The Urban façade cladding, with a slightly structured top layer, creates a sleek yet warm look. This collection fits perfectly with a contemporary, architectural style.