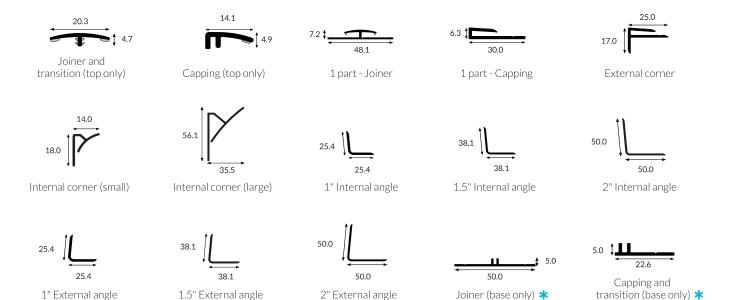

### **Brilliant** white

**Lengths:** 2440mm • 3050mm (Dimensions shown in mm)

\* Availability: 2500mm • 3050mm