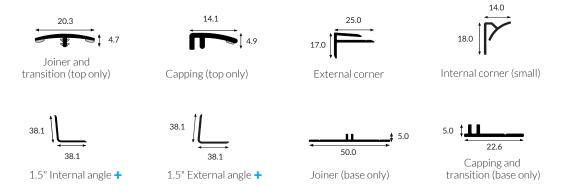

# Satin range • Pastel colours Gloss range • Vibrant colours

**Lengths:** 2500mm • 3050mm (Dimensions shown in mm)

+ Availability: Selected colours only

Base only profiles: Only available in Brilliant white