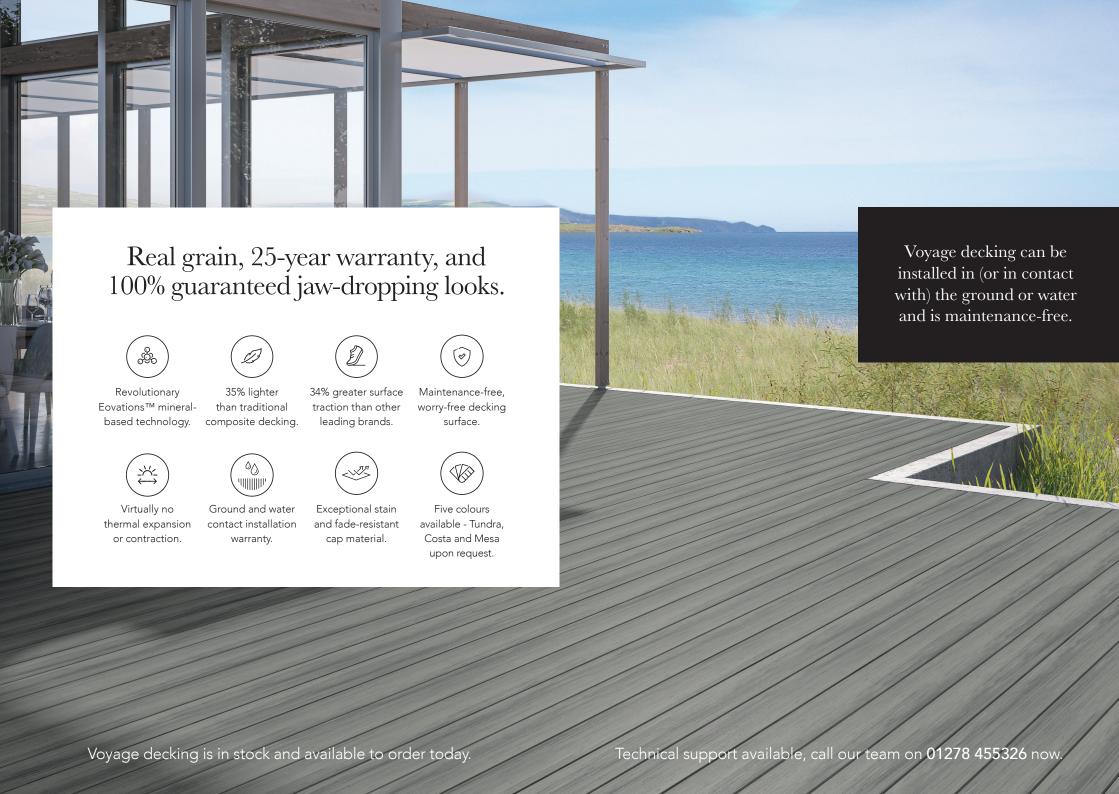

## Mineral-based composite decking board, designed with textured embossing for best-in-class traction.

Voyage decking is part of Deckorators' patented mineral-based composite technology line which provides the industry's best strength-to-weight ratio. Featuring a fibre-like structure similar to wood, Voyage has unmatched strength that is nearly 35% lighter than traditional composites and similar in weight to PVC. Voyage varied-plank decking is now available in two different widths to create that custom wood floor look.

- Voyage provides 34% or greater surface traction than other leading brands of composite decking.
- Virtually no thermal expansion or contraction and is warranted for installation in the ground or water.
- Ideal near water as it features textured embossing for enhanced traction.
- Won't splinter, sag, chalk or crack.
- Stain and fade-resistant cap stock.
- Can be face-fixed to eliminate gaps between boards, or can be fixed using traditional Stowaway<sup>TM</sup> fixing brackets.
- Fascia board and clips available.
- Fire-rated.