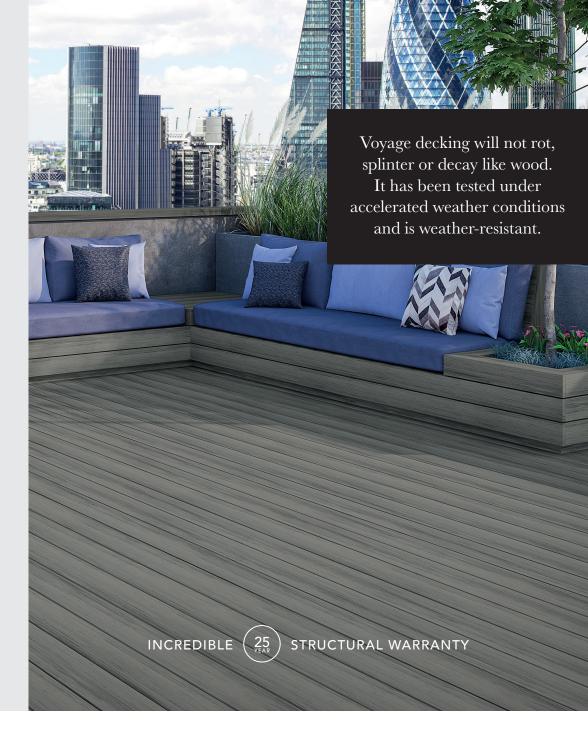

## COMPREHENSIVE 25-YEAR WARRANTY

Deckorators' products are backed by an industry-leading warranty. Our **25-year structural warranty** is the most comprehensive available for mineral-based composite decking.

## Mineral-based composite decking board, designed with textured embossing for best-in-class traction.

Voyage decking is part of Deckorators' patented mineral-based composite technology line which provides the industry's best strength-to-weight ratio. Featuring a fibre-like structure similar to wood, Voyage has unmatched strength that is nearly 35% lighter than traditional composites and similar in weight to PVC. Voyage varied-plank decking is now available in two different widths to create that custom wood floor look.