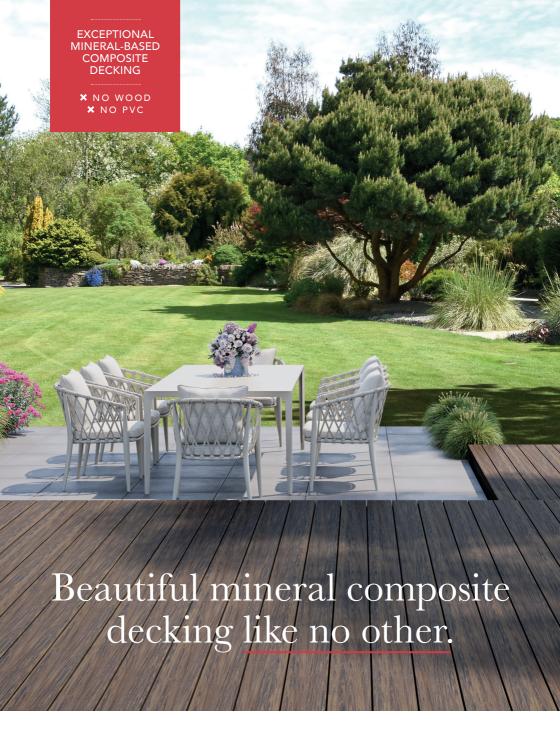

## Mineral-based composite decking board, designed with textured embossing for best-in-class traction.

Voyage decking is part of Deckorators' patented mineral-based composite technology line which provides the industry's best strength-to-weight ratio. Featuring a fibre-like structure similar to wood, Voyage has unmatched strength that is nearly 35% lighter than traditional composites and similar in weight to PVC. Voyage varied-plank decking is now available in two different widths to create that custom wood floor look.