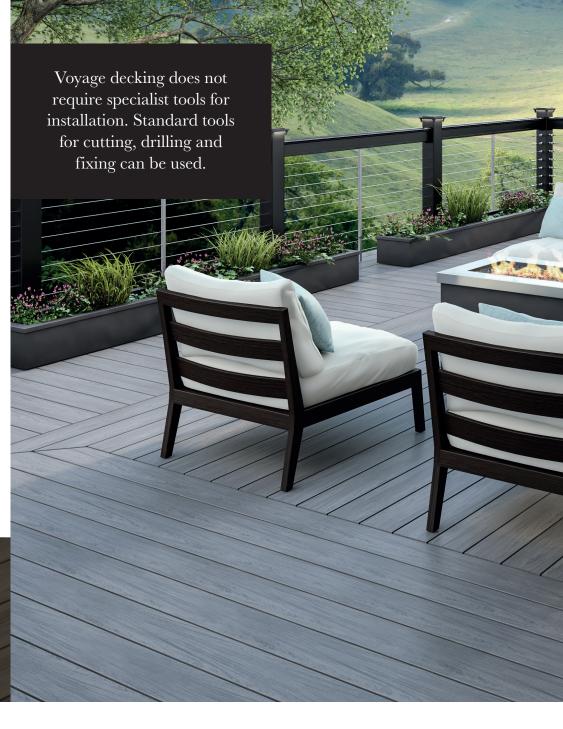

## Mineral-based composite decking board, designed with textured embossing for best-in-class traction.

Voyage decking is part of Deckorators' patented mineral-based composite technology line which provides the industry's best strength-to-weight ratio. Featuring a fibre-like structure similar to wood, Voyage has unmatched strength that is nearly 35% lighter than traditional composites and similar in weight to PVC. Voyage varied-plank decking is now available in two different widths to create that custom wood floor look.

- Voyage provides 34% or greater surface traction than other leading brands of composite decking.
- Virtually no thermal expansion or contraction and is warranted for installation in the ground or water.
- Ideal near water as it features textured embossing for enhanced traction.
- Won't splinter, sag, chalk or crack.
- Stain and fade-resistant cap stock.
- Can be face-fixed to eliminate gaps between boards, or can be fixed using traditional Stowaway<sup>TM</sup> fixing brackets.
- Fascia board and clips available.
- Fire-rated.