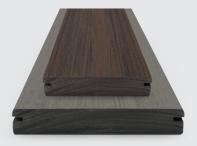

## **AVAILABLE AS A GROOVED-EDGE PROFILE**

Grooved-edge decking gives a clean, fastener-free appearance to the surface of your Deckorators' deck. Stowaway™ hidden fasteners are a perfect way to discreetly secure deck boards to joists using the grooved edges.