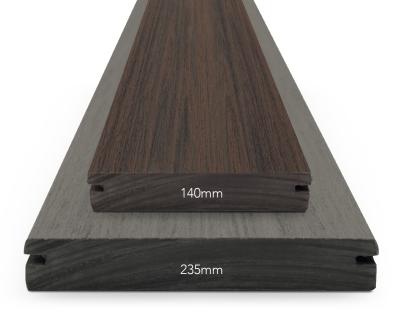

## Mineral-based composite decking board, designed with textured embossing for best-in-class traction.

Voyage decking is part of Deckorators' patented mineral-based composite technology line which provides the industry's best strength-to-weight ratio. Featuring a fibre-like structure similar to wood, Voyage has unmatched strength that is nearly 35% lighter than traditional composites and similar in weight to PVC. Voyage varied-plank decking is now available in two different widths to create that custom wood floor look.