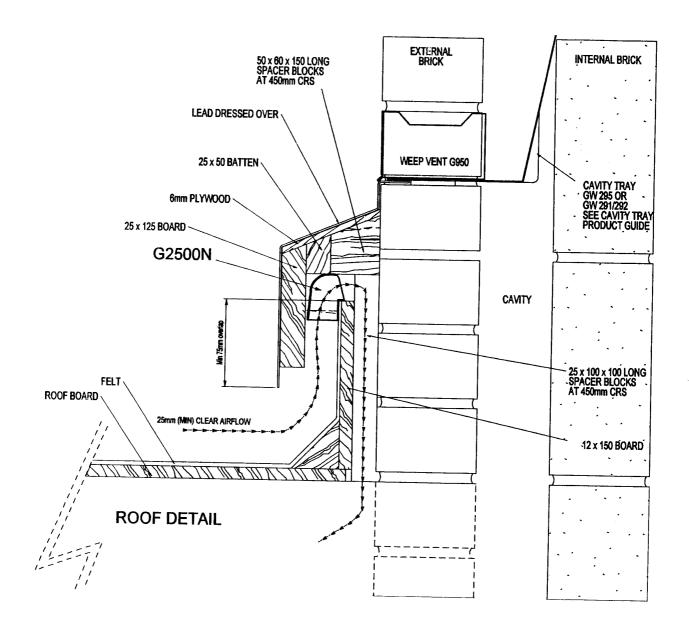

## OVER FASCIA VENTILATOR FITTED IN FLAT ROOF ABUTMENT DETAIL

**CODE G2500N** 

## **Description:**

The G2500N Over Fascia Ventilator can be fitted in flat roof abutment detail to give 25mm<sup>2</sup>/M of airflow when fitted as shown below.

MANTHORPE BUILDING PRODUCTS LTD

MANTHORPE HOUSE BRITTAIN DRIVE CODNOR GATE BUSINESS PARK