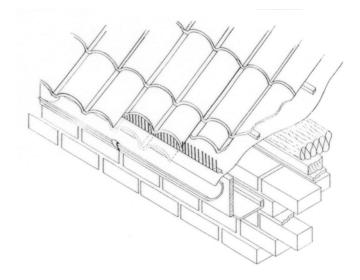

## **Fitting Instructions:**

The G1275 Eaves Comb Filler (A) Should be nailed to the top of the fascia board through the fixing holes provided along the full length of the eaves and joined where necessary.