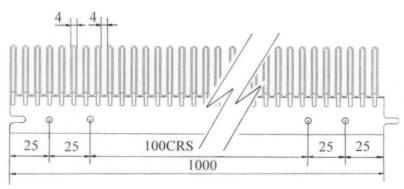

The use of the G1275 Eaves Comb Filler eliminates the need to make or buy expensive purpose made profiled fillers.

| COLOURS               | Black                                        |
|-----------------------|----------------------------------------------|
| PACKING DETAILS       | 50 Metres<br>50 x 1 Metre lengths<br>per box |
| WEIGHT                | 4kg per box                                  |
| MATERIAL              | Polypropylene                                |
| MANUFACTURING PROCESS | Injection Moulded                            |