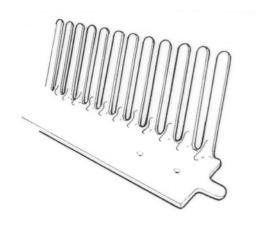

## **Description:**

The G1275 Eaves Comb Filler is designed with flexible fingers that adjust to fill the gaps left when using profiled tiles preventing entry of birds and large insects beneath the tiles.

## **Fitting Instructions:**

The G1275 Eaves Comb Filler (A) Should be nailed to the top of the fascia board through the fixing holes provided along the full length of the eaves and joined where necessary.