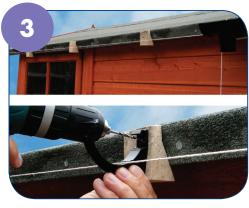

✓ Fix a fascia bracket at the furthest point from the outlet.

- ✓ Use a string line between the bracket and the outlet to determine a straight line (if fitting to a fall, 1:350 is recommended).
- Fix wooden blocks for fascia and union brackets at required intervals.

- Fascia Brackets should be spaced at a maximum of 500mm apart on straight gutter runs.
- ✓ All brackets should be secured with one 25mm x 4mm (1" x 8) screw.

- ✓ Unions should be fixed using a 25mm x 4mm (1" x 8) screw.
- ✓ Outlets and Angles should be fixed using one 25mm x 4mm (1" x 8) screw.
- Angles and Stopends should have a Fascia Bracket suitably spaced to support them.