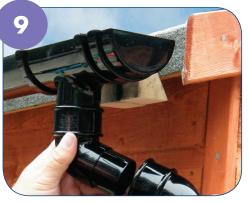

✓ Use a Union Bracket or Angle to join to next gutter length in order to build up a gutter run. Use a Stopend to complete the run.

Downpipe installation starts at the outlet. If an offset is required use two Offset Bends with or without a short piece of pipe.