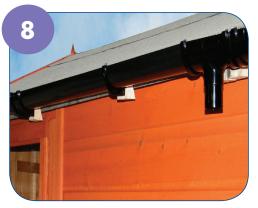

## Step by Step Installation Guide - Fitting Guttering to a Shed

- Working from the Running Outlet insert the back edge of the gutter under the retaining clip.
- Using slight downward pressure on the gutter snap the front edge of the retaining clip over the front of the gutter. (Ensure that the marked expansion allowance is kept).

✓ Use a Union Bracket or Angle to join to next gutter length in order to build up a gutter run. Use a Stopend to complete the run.

Downpipe installation starts at the outlet. If an offset is required use two Offset Bends with or without a short piece of pipe.