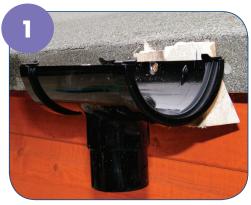

## Step by Step Installation Guide - Fitting Guttering to a Shed

Establish the position of the running outlet and fix the wooden block to the shed. (Wooden blocks are angled dependant on the pitch of your shed roof).

## Step by Step Installation Guide - Fitting Guttering to a Shed

- Working from the Running Outlet insert the back edge of the gutter under the retaining clip.
- Using slight downward pressure on the gutter snap the front edge of the retaining clip over the front of the gutter. (Ensure that the marked expansion allowance is kept).