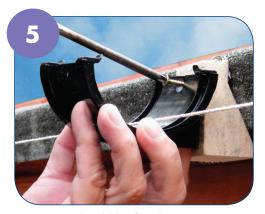

✓ Lubricate all gutter seals.

## **RECOMMENDED:**

Use lubricant on all gutter seals for ease of fitting and for improved performance.

For additional installation advise, please check our website: **www.floplast.co.uk**