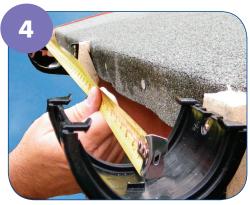

- Fascia Brackets should be spaced at a maximum of 500mm apart on straight gutter runs.
- ✓ All brackets should be secured with one 25mm x 4mm (1" x 8) screw.

- ✓ Unions should be fixed using a 25mm x 4mm (1" x 8) screw.
- ✓ Outlets and Angles should be fixed using one 25mm x 4mm (1" x 8) screw.
- Angles and Stopends should have a Fascia Bracket suitably spaced to support them.