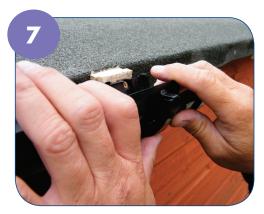

✓ Lubricate all gutter seals.

## **RECOMMENDED:**

Use lubricant on all gutter seals for ease of fitting and for improved performance.

For additional installation advise, please check our website: **www.floplast.co.uk**