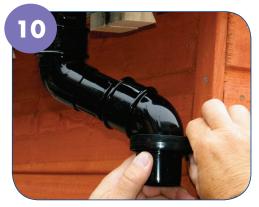

✓ Use a Union Bracket or Angle to join to next gutter length in order to build up a gutter run. Use a Stopend to complete the run.

Downpipe installation starts at the outlet. If an offset is required use two Offset Bends with or without a short piece of pipe.

 Support downpipes below offset and at maximum intervals of 1 metre.

- A supporting Pipe Clip should be used on Shoes, Bends and Connectors, where necessary.
- ✓ Rainwater downpipe clips should be fixed using one 25mm x 4mm (1" x 8) screw.