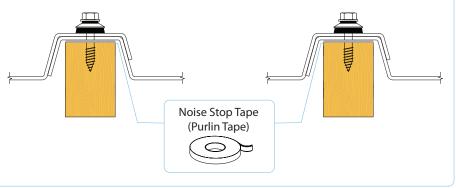

#### Edge of Corrugation & Side Lap

Use fixing screw 50mm x 14g with 25mm EPDM washer. Drill 10mm expansion hole into sheet at fixing or use a Clearfix screw (with hole cutter). Set fix points at 500mm apart along sheet crest.