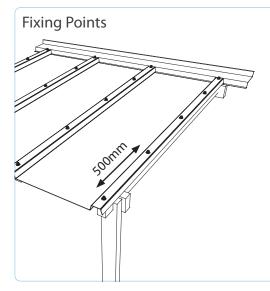

#### Edge of Corrugation & Side Lap

Use fixing screw 50mm x 14g with 25mm EPDM washer. Drill 10mm expansion hole into sheet at fixing or use a Clearfix screw (with hole cutter). Set fix points at 500mm apart along sheet crest.