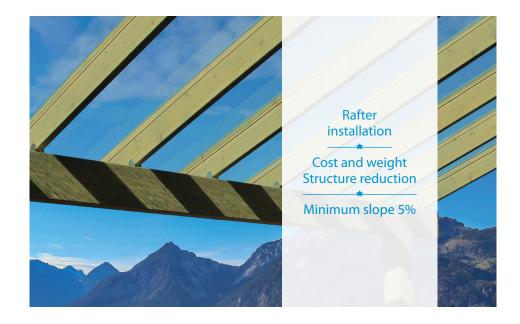

### Overview

EZ Glaze<sup>™</sup> offers smart design, elegant glass-like appearance, versatility, low maintenance and sustainable performance.

EZ Glaze<sup>™</sup> incorporates a proprietary profiled design which enables it to be installed over rafters with a high loading capacity.

EZ Glaze<sup>™</sup> is easy to fasten; the panels are simply screw fixed to the supportive structure and joined by overlapping.