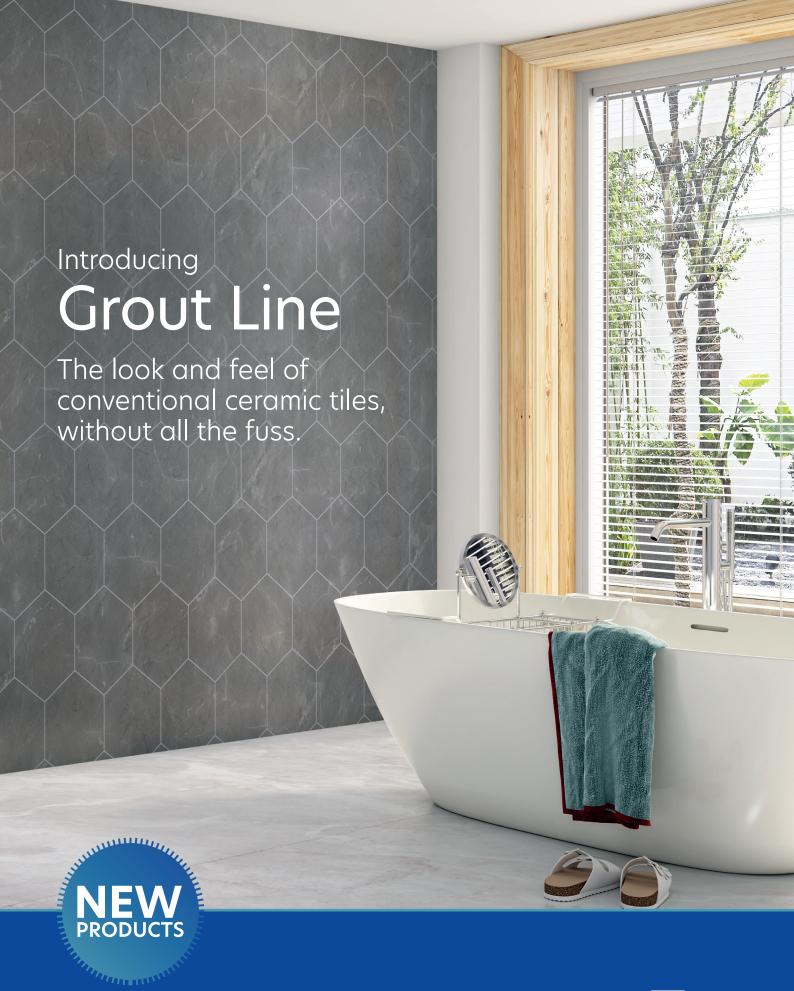

## Our new Grout Line range features contemporary, geometric designs offering a seamless blend of elegance and practicality.

Grout Line panels offer all the benefits of our Neptune Mega Panel range with added routered grooves for a striking 3D tile effect.

For a classic look, you may choose the herringbone pattern or, for a bolder statement in the bathroom, why not choose the hexagonal design?

Grout Line panels are the quick to install, easy to clean alternative to ceramic tiles.