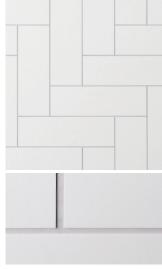

For a classic look, you may choose the herringbone pattern or, for a bolder statement in the bathroom, why not choose the hexagonal design?

Grout Line panels are the quick to install, easy to clean alternative to ceramic tiles.

Lunar Stone Hexagon Tile

White Tile

Riven Slate Tile

White Straight Herringbone

Matt Carrara Marble Tile

White London Tile

Resistant

Easy to Clean